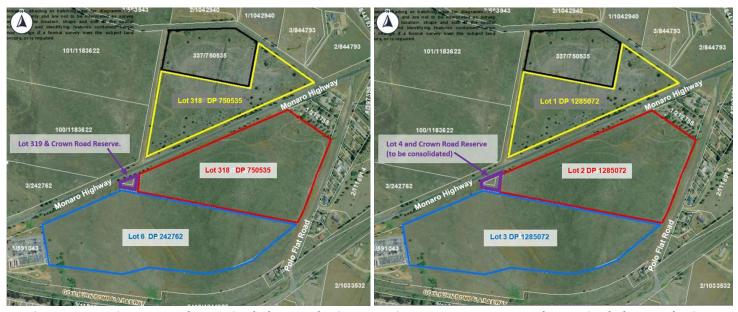

## Cooma - Polo Flat Road Lot and Deposited Plan Titling History

To reconcile any changes in title details (lot / DP) within the specialist consultant reports.

NSW Land and Housing Corporation has re-titled the land following the specialist consultant reports for the proposed development. **Figure 1** identifies the original Lot / DP numbering and **Figure 2** identifies the current Lot / DP numbering as of 18 July 2022.

Figure 1 – previous Lot and Deposited Plan numbering.

Figure 2 – current Lot and Deposited Plan numbering.