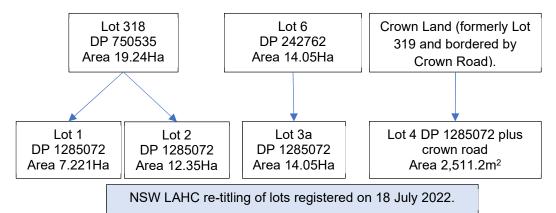

## Cooma - Polo Flat Road Lot and Deposited Plan Titling History

To reconcile any changes in title details (lot / DP) within the specialist consultant reports.

NSW Land and Housing Corporation has re-titled the land following the specialist consultant reports for the proposed development. **Figure 1** identifies the original Lot / DP numbering and **Figure 2** identifies the current Lot / DP numbering as of 18 July 2022.

Figure 1 – previous Lot and Deposited Plan numbering.

Figure 2 – current Lot and Deposited Plan numbering.